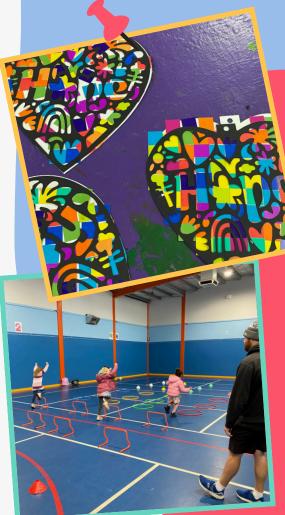

#### Winter Holiday Program

Winter Holiday Program "Time Warp" was a blast! We all had so much fun going on excursions and enjoying in house days. We investigated the next prisoner escape at Pentridge Prison! As well as, put our balance skills to the test at Ice HQ. We had lots of in house fun, celebrating the upcoming Olympics with an Olympic Challenge of our own.