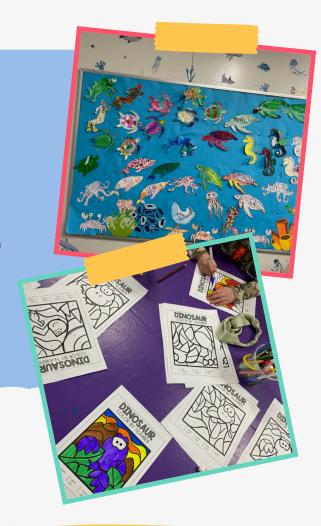

### Welcome Back To School!

Welcome to term 3 Theircare families! We dove straight into term 3 finally finishing our under the sea display. The children worked so hard painting these amazing sea creatures, come check them out!

This feature adds a beautiful pop of colour and wonder to our space, as we learnt the sea is a big wide world we may never discover the whole of it!

#### Term 3 Week 1 Theme: Dinosaurs!

Term 3 week 1's theme was dinosaurs! There were many dinosaur craft fun to be had in the art room this week. We created dinosaur paper plate creations, scary dinosaur masks, played dino bingo and dinosaur colour by number! The art room has been a great addition to our learning spaces and one that we will use every afternoon moving forward. Thanks Mrs. Conte! In the art room this week the children made beautiful mossaic stain glass windows, loom bands and slime!